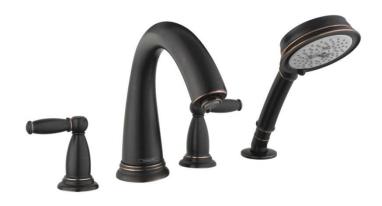

## hansgrohe

Brand: Hansgrohe, Germany

Name : Swing C Trim set for rim-mounted 4-

hole tub mixer with extractable hand

shower

Item Code: 06123.920

Designer:

Color/Finish: Brushed Nickel

Dimensions: (See data drawing below for

dimensions)

• Trim set for rim mounted 4-hole tub mixer

· With extractable hand shower