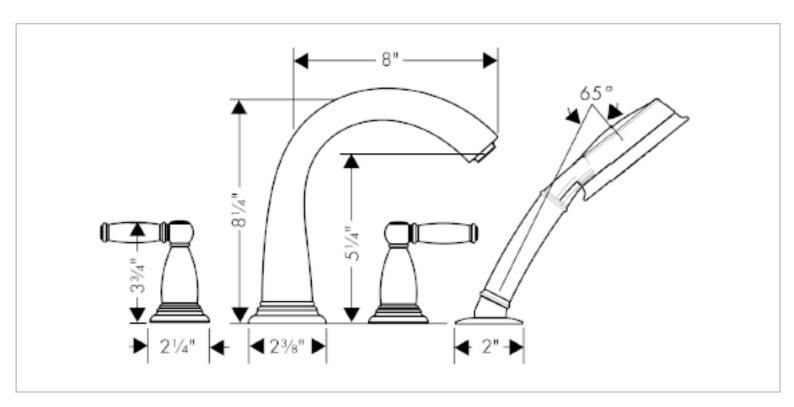

Dimensions: (See data drawing below for

dimensions)

• Trim set for rim mounted 4-hole tub mixer

· With extractable hand shower