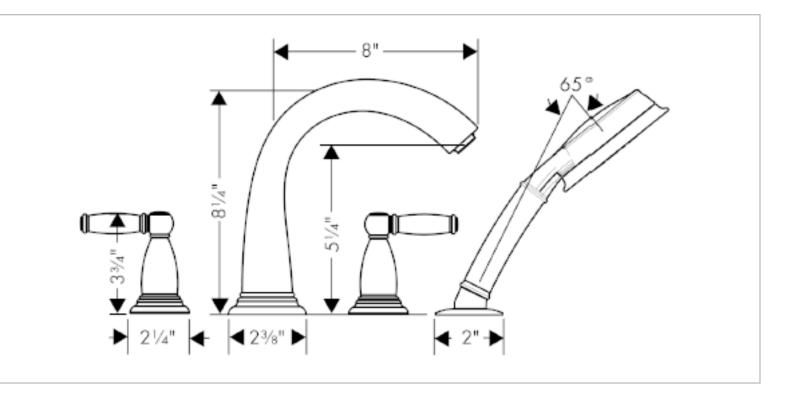

## hansgrohe

| 7 |  |
|---|--|
|---|--|

| Brand :        | Hansgrohe, Germany                                                                   |
|----------------|--------------------------------------------------------------------------------------|
| Name :         | Swing C Trim set for rim-mounted 4-<br>hole tub mixer with extractable<br>handshower |
| Item Code :    | 06123.820                                                                            |
| Designer:      |                                                                                      |
| Color/Finish : | Brushed Nickel                                                                       |
| Dimensions:    | (See data drawing below for dimensions)                                              |