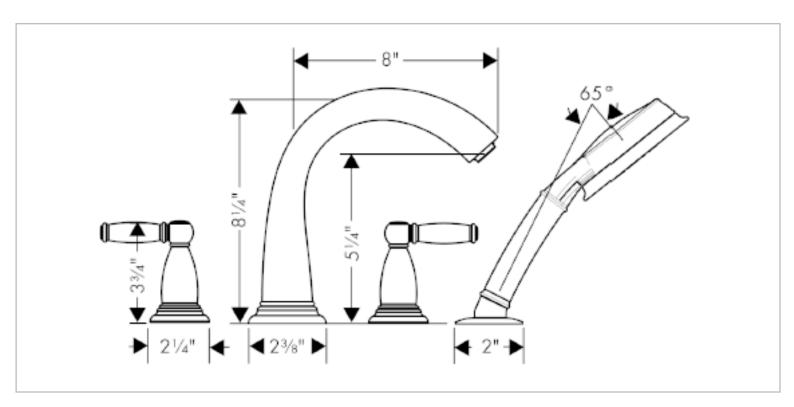

Dimensions: (See data drawing below for

dimensions)

• Trim set for rim mounted 4-hole tub mixer

• With extractable hand shower