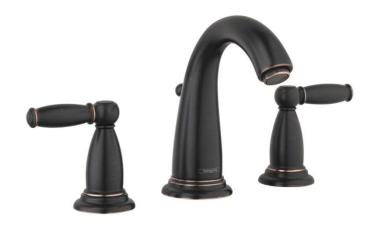

## hansgrohe

Brand: Hansgrohe, Germany

Name: Swing C 3-hole 2 lever handles

widespread basin faucet

Item Code: 06117.920

Designer:

Color/Finish: Rubbed Bronze

Dimensions: (See data drawing below for

dimensions)

• 3-hole 2 lever handles widespread basin faucet

With pop-up assembly

• Flow rate: 5.5 l./min. at 3 bar

Flow pressure; 1~5 bar (15~70 psi)

Add-ons:

• 2x angle valve ½"x¾"

• 2x Flexible hose 9/16" x½"x12"

• 1x basin waste trap

Flushing of pipe must be done before fittings are installed. Failure to do so voids the warranty. Follow cleaning instructions and avoid using any harmful chemicals.

All information is for reference only. Installation shall always be based on the specs provided with actual delivered items.