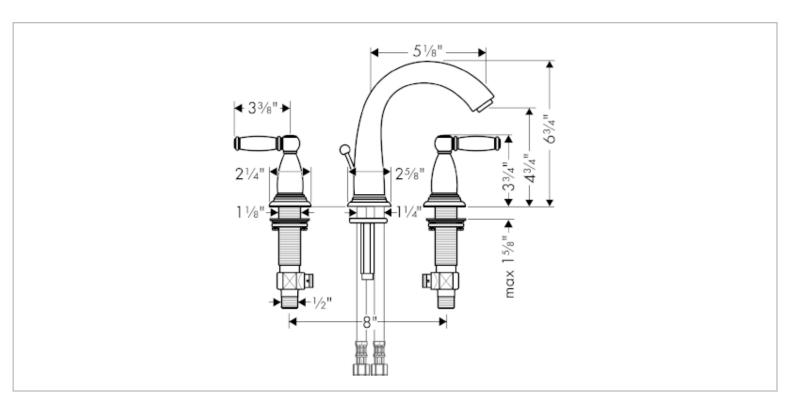

## hansgrohe

Brand: Hansgrohe, Germany

Name: Swing C 3-hole 2 lever handles

widespread basin faucet

Item Code: 06117.920

Designer:

Color/Finish: Rubbed Bronze

Dimensions: (See data drawing below for