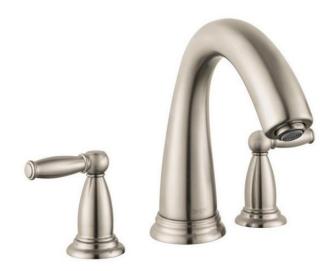

## hansgrohe

Brand: Hansgrohe, Germany

Name: Swing C 3-hole 2 lever handles

widespread basin faucet

Item Code: 06117.820

Designer:

Color/Finish: Brushed Nickel

Dimensions: (See data drawing below for

## Product info:

3-hole 2 lever handles widespread basin faucet

With pop-up assembly

• Flow rate: 5.5 l./min. at 3 bar

Flow pressure; 1~5 bar (15~70 psi)