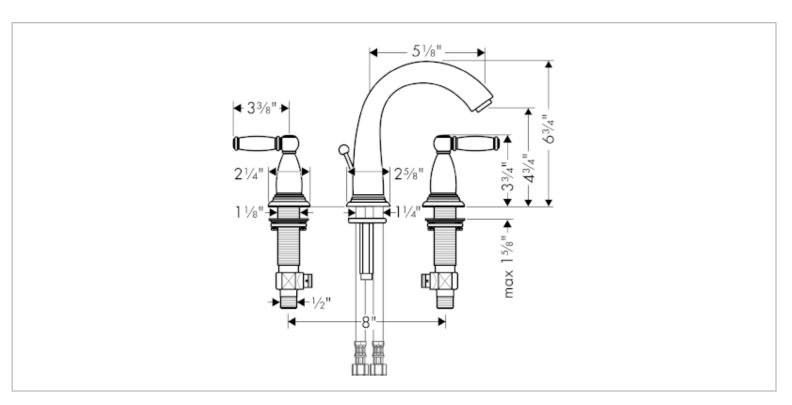

## hansgrohe

Brand: Hansgrohe, Germany

Name: Swing C 3-hole 2 lever handles

widespread basin faucet

Item Code: 06117.820

Designer:

Color/Finish: Brushed Nickel

Dimensions: (See data drawing below for

dimensions)