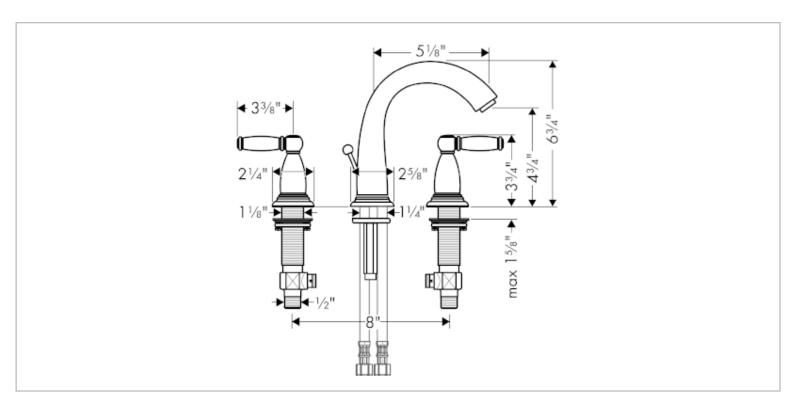

## hansgrohe

Brand: Hansgrohe, Germany

Name: Swing C 3-hole 2 lever handles

widespread basin faucet

Item Code: 06117.000

Designer:

Color/Finish: Rubber bronze

Dimensions: (See data drawing below for

dimensions)

• 3-hole 2 lever handles widespread basin faucet

With pop-up assembly

Flow rate: 5.5 l./min. at 3 bar

Flow pressure; 1~5 bar (15~70 psi)