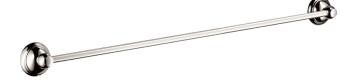

## hansgrohe

| Brand :                            | Hansgrohe, Germany                             |
|------------------------------------|------------------------------------------------|
| Name :<br>Item Code :<br>Designer: | C Towel bar 600 mm<br>06098.830                |
| Color/Finish :                     | Polished Nickel                                |
| Dimensions:                        | (Please see data drawing below for dimensions) |

Product info:

- Wall-mounted
- Brass
- Metal holder
- Fixed
- Concealed fastening

Follow cleaning instructions and avoid using any harmful chemicals.

All information is for reference only. Installation shall always be based on the specs provided with actual delivered items. For more info, visit **www.kuysen.com** 