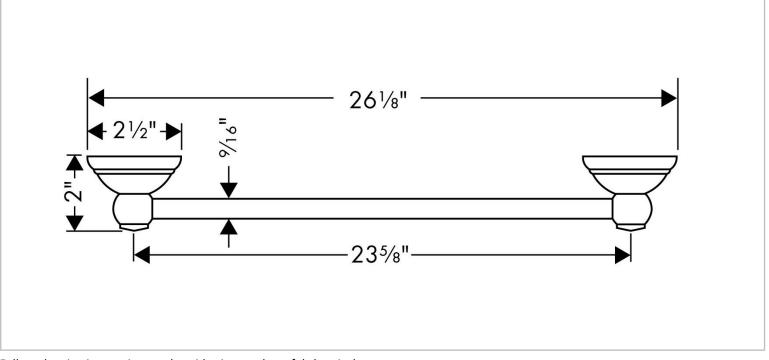

## hansgrohe

| Brand :                            | Hansgrohe, Germany                             |
|------------------------------------|------------------------------------------------|
| Name :<br>Item Code :<br>Designer: | C Towel bar 600 mm<br>06098.830                |
| Color/Finish :                     | Polished Nickel                                |
| Dimensions:                        | (Please see data drawing below for dimensions) |