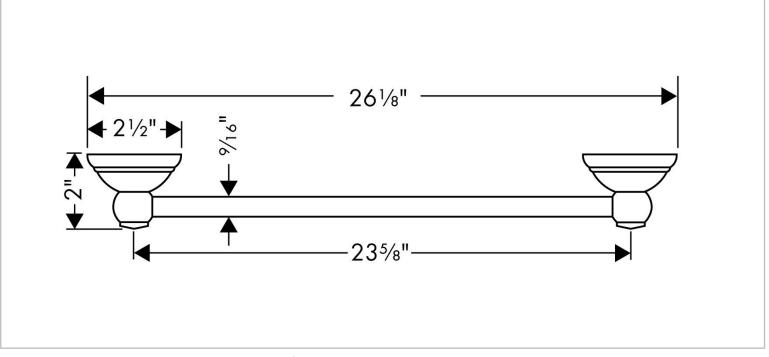

## hansgrohe

| Brand :                            | Hansgrohe, Germany                             |
|------------------------------------|------------------------------------------------|
| Name :<br>Item Code :<br>Designer: | C Towel bar 600 mm<br>06098.000                |
| Color/Finish :                     | Chrome                                         |
| Dimensions:                        | (Please see data drawing below for dimensions) |
|                                    |                                                |