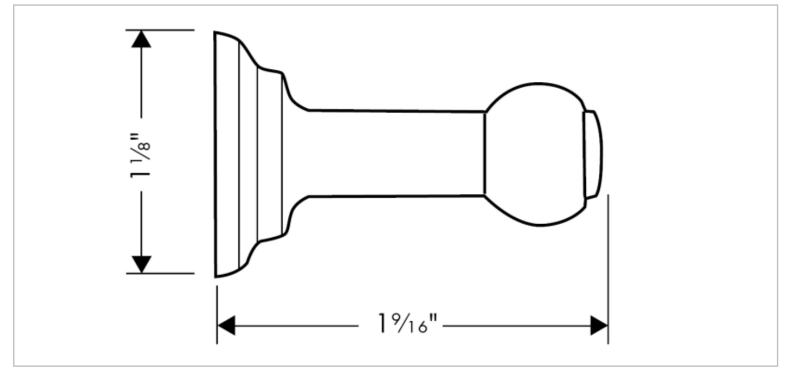

|--|

| Brand :                            | Hansgrohe, Germany                             |
|------------------------------------|------------------------------------------------|
| Name :<br>Item Code :<br>Designer: | C Single hook<br>06096.830                     |
| Color/Finish :                     | Polished Nickel                                |
| Dimensions:                        | (Please see data drawing below for dimensions) |