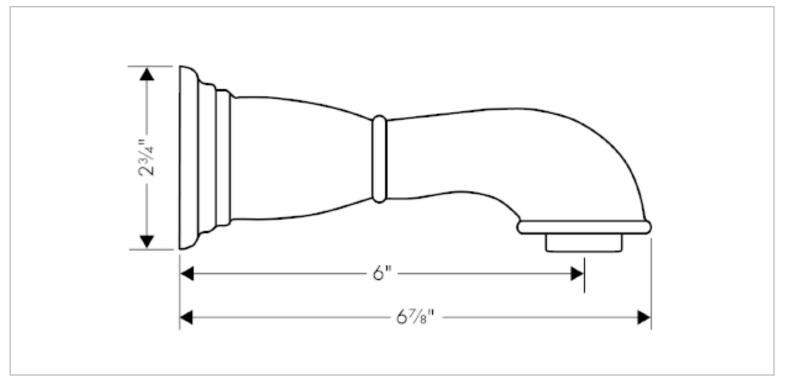

## hansgrohe

|  | Brand :                       | Hansgrohe, Germany                      |
|--|-------------------------------|-----------------------------------------|
|  | Name :                        | Swing C Bath spout                      |
|  | Item Code :<br>Designer:      | 06088.920                               |
|  | Color/Finish :                | Rubbed Bronze                           |
|  | Dimensions:                   | (See data drawing below for dimensions) |
|  | Product info:<br>• Bath Spout |                                         |