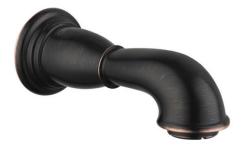

## hansgrohe

|  | Brand :                       | Hansgrohe, Germany                      |
|--|-------------------------------|-----------------------------------------|
|  | Name :                        | Swing C Bath spout                      |
|  | Item Code :<br>Designer:      | 06088.920                               |
|  | Color/Finish :                | Rubbed Bronze                           |
|  | Dimensions:                   | (See data drawing below for dimensions) |
|  | Product info:<br>• Bath Spout |                                         |