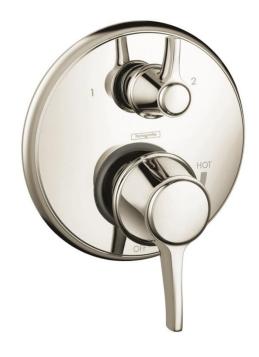

## hansgrohe

Brand: Hansgrohe, Germany

Name: Metris C Finish set for concealed

pressure balance valve with 2-way

diverter

Item Code: 04449.830

Designer:

Color/Finish: Polished Nickel

## Product info:

• Finish set for concealed pressure balance valve

· With 2-way diverter

Flow rate: 22 l./min. at 3 bar

Flow pressure; 1~5 bar (15~70 psi)