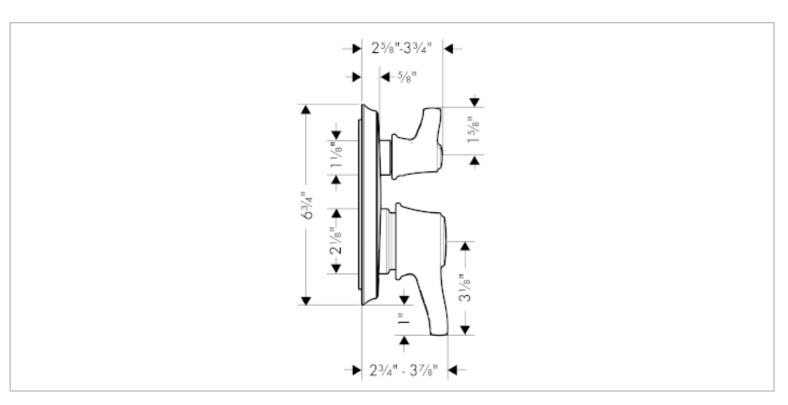

## hansgrohe

Brand: Hansgrohe, Germany

Name: Metris C Finish set for concealed

pressure balance valve with 2-way

diverter

Item Code: 04449.830

Designer:

Color/Finish: Polished Nickel

Dimensions: (See data drawing below for

dimensions)

## Product info:

• Finish set for concealed pressure balance valve

· With 2-way diverter

Flow rate: 22 l./min. at 3 bar

Flow pressure; 1~5 bar (15~70 psi)

## Add-ons:

• 01850181 iBox





Flushing of pipe must be done before fittings are installed. Failure to do so voids the warranty. Follow cleaning instructions and avoid using any harmful chemicals.

All information is for reference only. Installation shall always be based on the specs provided with actual delivered items.

For more info, visit www.kuysen.com