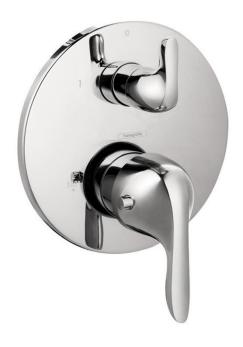

## hansgrohe

Brand: Hansgrohe, Germany

Name: Solaris Trim set for thermostatic with

high volume control & diverter

Item Code: 04226.000

Designer:

Color/Finish: Rubber bronze

Dimensions: (See data drawing below for

dimensions)

Product info:

Trim set for thermostatic

· With volume control and diverter

• Flow rate: 22 l./min. at 3 bar

Flow pressure; 1~5 bar (15~70 psi)

Add-ons:

• 01850181 iBox