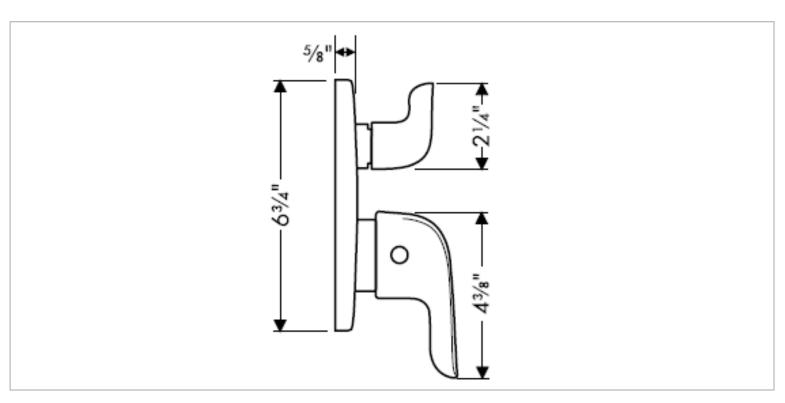

## hansgrohe

Brand: Hansgrohe, Germany

Name: Solaris Trim set for thermostatic with

high volume control & diverter

Item Code: 04226.000

Designer:

Color/Finish: Rubber bronze

Dimensions: (See data drawing below for

dimensions)

Product info:

Trim set for thermostatic

· With volume control and diverter

• Flow rate: 22 l./min. at 3 bar

Flow pressure; 1~5 bar (15~70 psi)

Add-ons:

• 01850181 iBox