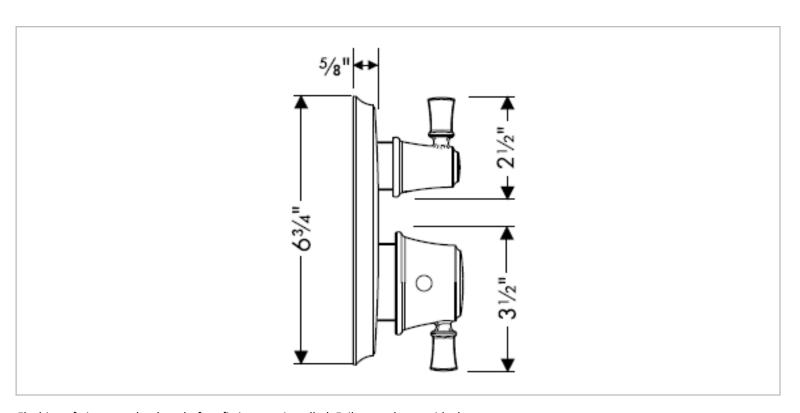

## hansgrohe

Brand: Hansgrohe, Germany

Name : Swing C Trim set for thermostatic

with high volume control & diverter

Item Code: 04221.920

Designer:

Color/Finish: Rubber bronze

Dimensions: (See data drawing below for

dimensions)

Product info:

Trim set for thermostatic

With volume control and diverter

• Flow rate: 22 l./min. at 3 bar

Flow pressure; 1~5 bar (15~70 psi)

Add-ons:

• 01850181 iBox