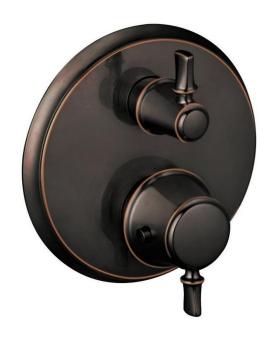

## hansgrohe

Brand: Hansgrohe, Germany

Name : Swing C Trim set for thermostatic

with high volume control & diverter

Item Code: 04221.920

Designer:

Color/Finish: Rubber bronze

Dimensions: (See data drawing below for

dimensions)

Product info:

Trim set for thermostatic

With volume control and diverter

• Flow rate: 22 l./min. at 3 bar

Flow pressure; 1~5 bar (15~70 psi)

Add-ons:

• 01850181 iBox