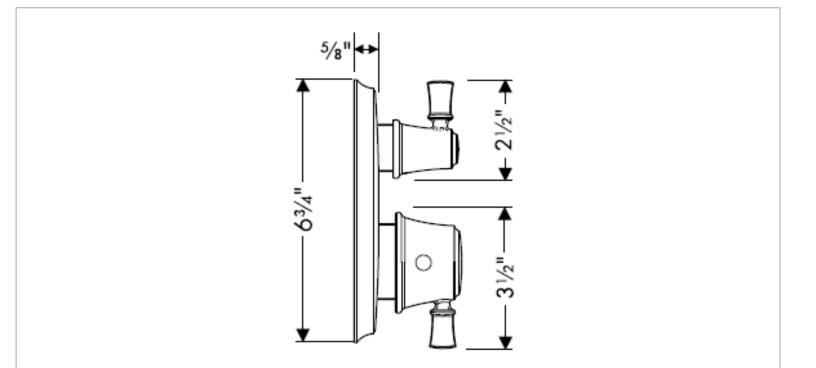

## hansgrohe

| Brand :                  | Hansgrohe, Germany                                                    |
|--------------------------|-----------------------------------------------------------------------|
| Name :                   | Swing C Trim set for thermostatic with high volume control & diverter |
| Item Code :<br>Designer: | 04221.000                                                             |
| Color/Finish :           | Chrome Plated                                                         |
| Dimensions:              | (See data drawing below for dimensions)                               |
|                          |                                                                       |