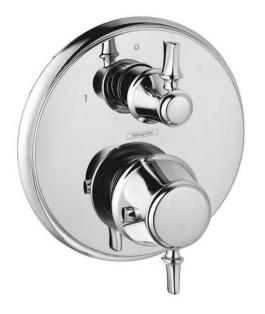

## hansgrohe

| Brand :                  | Hansgrohe, Germany                                                    |
|--------------------------|-----------------------------------------------------------------------|
| Name :                   | Swing C Trim set for thermostatic with high volume control & diverter |
| Item Code :<br>Designer: | 04221.000                                                             |
| Color/Finish :           | Chrome Plated                                                         |
| Dimensions:              | (See data drawing below for dimensions)                               |
|                          |                                                                       |

Product info:

- Trim set for thermostatic
- With volume control and diverter
- Flow rate: 22 l./min. at 3 bar
- Flow pressure; 1~5 bar (15~70 psi)