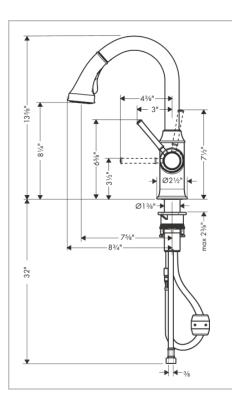

# hansgrohe

Brand: Hansgrohe, Germany

Allegra Talis C single lever kitchen Name:

mixer with pull-out dual sprays

Item Code: 04216.830

Designer:

Color/Finish: Polished Nickel

Dimensions: (Please see data drawing below for

dimensions)