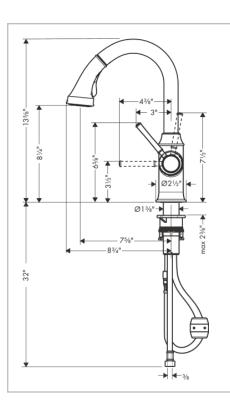

# hansgrohe

Brand: Hansgrohe, Germany

Allegra Talis C single lever kitchen Name:

mixer with pull-out dual sprays

Item Code: 04216.000

Designer:

Color/Finish: Chrome

Dimensions: (Please see data drawing below for

dimensions)

### Product info:

Swivel range 150°heaters

- Aerated spray, needle spray
- Locking spray diverter (reverts to default spray mode upon valve closing)
- Flow rate: 10 l./min. at 3 bar
- Flow pressure; 1~5 bar (15~70 psi)
- MagFit magnetic sprayhead docking
- Deck mounted
- Ceramic cartridge
- %" connections
- Integrated double backflow prevention