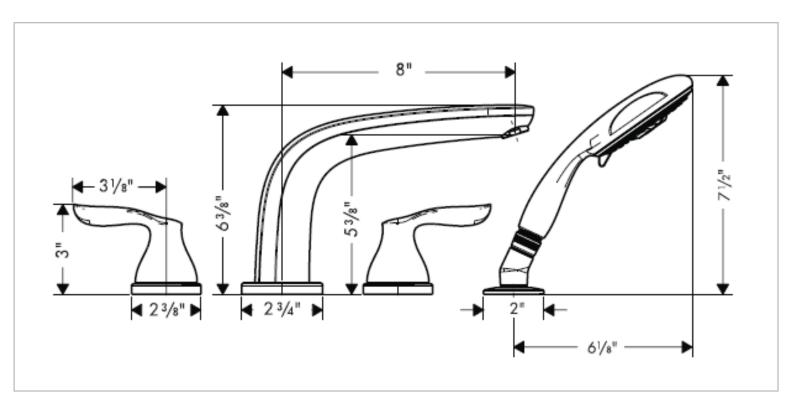

## hansgrohe

Brand: Hansgrohe, Germany

Solaris Trim set for rim mounted 4-Name:

hole tub mixer with handshower,

Item Code: 04171.000

Designer:

Color/Finish: Chrome Plated

Dimensions: (See data drawing below for

dimensions)

Trim set for rim mounted 4-hole tub mixer

With extractable hand shower