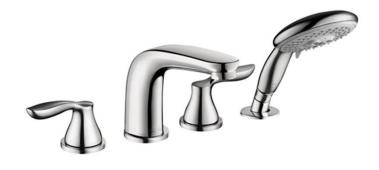

## hansgrohe

Brand: Hansgrohe, Germany

Solaris Trim set for rim mounted 4-Name:

hole tub mixer with handshower,

Item Code: 04171.000

Designer:

Color/Finish: Chrome Plated

Dimensions: (See data drawing below for

dimensions)

Trim set for rim mounted 4-hole tub mixer

With extractable hand shower