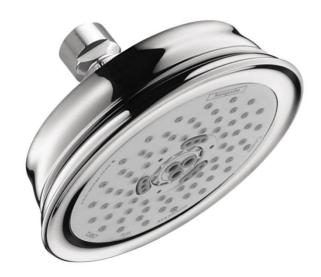

## hansgrohe

Brand: Hansgrohe, Germany

Name: Croma C100 overhead shower

Item Code: 04080.000

Designer:

Color/Finish: Chrome

Dimensions: (See data drawing below for

dimensions)

Product info:

• Shower head size: 3.93"

• Spray modes: Rain, Pulsating Massage, Intense

Turbo

• Adjustment with shift on overhead shower

75 no-clog spray channels

Spray face finish: grey

• Flow: 2.5 GPM (9.5 L/Min)