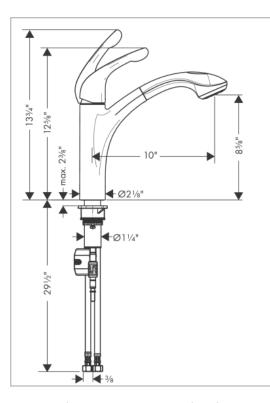

## hansgrohe

Brand: Hansgrohe, Germany

Allegra E single lever kitchen mixer Name:

with pull-out dual sprays

04076.000 Item Code:

Designer:

Color/Finish: Chrome

Dimensions: (Please see data drawing below for

dimensions)

## Product info:

Swivel range 150°heaters

Aerated spray, needle spray

Flow rate: 10 l./min. at 3 bar

Flow pressure; 1~5 bar (15~70 psi)

Toggle spray diverter

Deck mounted

%" connections

Integrated double backflow prevention