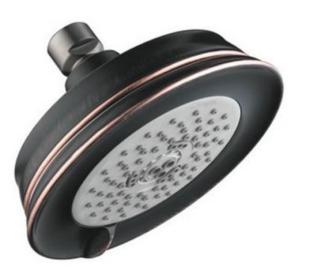

## hansgrohe

| Brand :<br>Name :        | Hansgrohe, Germany<br>Croma C100 overhead shower |
|--------------------------|--------------------------------------------------|
| Item Code :<br>Designer: | 04070.920                                        |
| Color/Finish :           | Rubbed Bronze                                    |
| Dimensions:              | (See data drawing below for dimensions)          |

## Product info:

- Shower head size: 3.93"
- Spray modes: Rain, Pulsating Massage, Intense Turbo
- Adjustment with shift on overhead shower
- 75 no-clog spray channels
- Spray face finish: grey
- Flow: 2.5 GPM (9.5 L/Min)