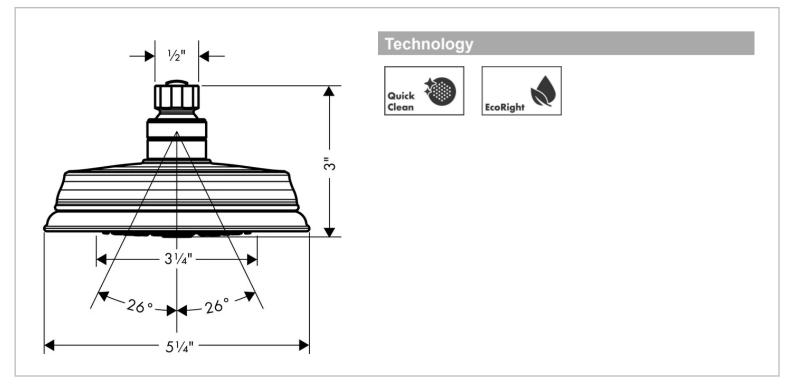

## hansgrohe

| Brand :<br>Name :        | Hansgrohe, Germany<br>Croma C100 overhead shower |
|--------------------------|--------------------------------------------------|
| Item Code :<br>Designer: | 04070.920                                        |
| Color/Finish :           | Rubbed Bronze                                    |
| Dimensions:              | (See data drawing below for dimensions)          |

## Product info:

- Shower head size: 3.93"
- Spray modes: Rain, Pulsating Massage, Intense Turbo
- Adjustment with shift on overhead shower
- 75 no-clog spray channels
- Spray face finish: grey
- Flow: 2.5 GPM (9.5 L/Min)