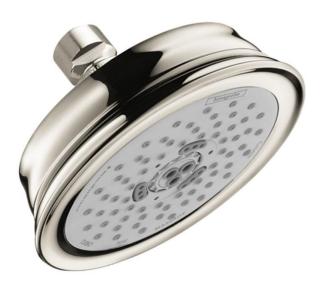

## hansgrohe

| Brand :<br>Name :        | Hansgrohe, Germany<br>Croma C100 overhead shower |
|--------------------------|--------------------------------------------------|
| Item Code :<br>Designer: | 04070.830                                        |
| Color/Finish :           | Polished Nickel                                  |
| Dimensions:              | (See data drawing below for dimensions)          |

## Product info:

- Shower head size: 3.93"
- Spray modes: Rain, Pulsating Massage, Intense Turbo
- Adjustment with shift on overhead shower
- 75 no-clog spray channels
- Spray face finish: grey
- Flow: 2.5 GPM (9.5 L/Min)