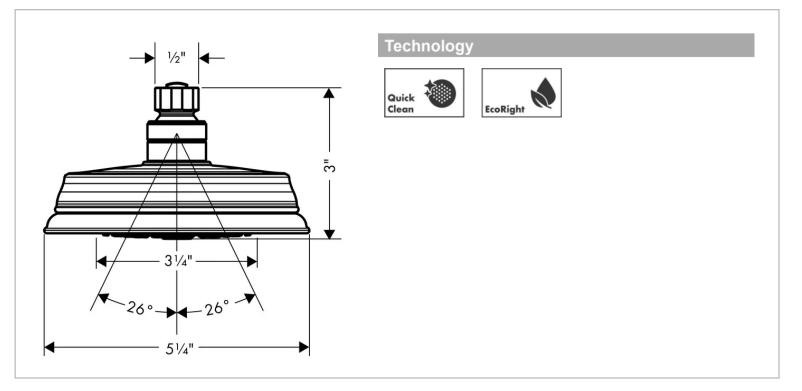

## Product info:

- Shower head size: 3.93"
- Spray modes: Rain, Pulsating Massage, Intense Turbo
- Adjustment with shift on overhead shower
- 75 no-clog spray channels
- Spray face finish: grey
- Flow: 2.5 GPM (9.5 L/Min)