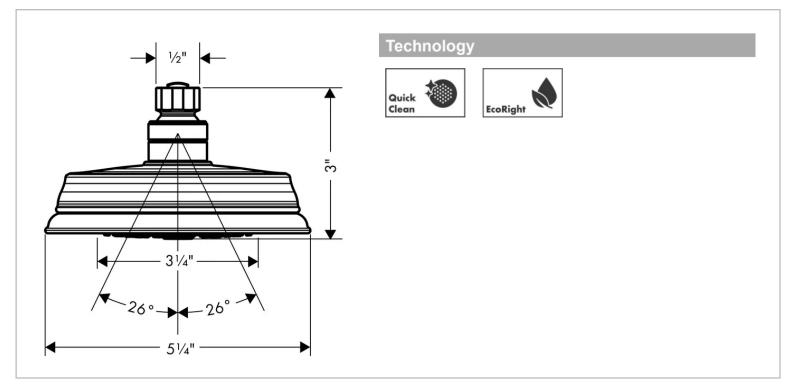

| Brand :<br>Name :        | Hansgrohe, Germany<br>Croma C100 overhead shower |
|--------------------------|--------------------------------------------------|
| Item Code :<br>Designer: | 04070.820                                        |
| Color/Finish :           | Brushed Nickel                                   |
| Dimensions:              | (See data drawing below for dimensions)          |

## Product info:

- Shower head size: 3.93"
- Spray modes: Rain, Pulsating Massage, Intense Turbo
- Adjustment with shift on overhead shower
- 75 no-clog spray channels
- Spray face finish: grey
- Flow: 2.5 GPM (9.5 L/Min)