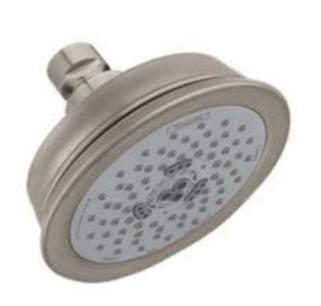

| Brand :<br>Name :        | Hansgrohe, Germany<br>Croma C100 overhead shower |
|--------------------------|--------------------------------------------------|
| Item Code :<br>Designer: | 04070.820                                        |
| Color/Finish :           | Brushed Nickel                                   |
| Dimensions:              | (See data drawing below for dimensions)          |

## Product info:

- Shower head size: 3.93"
- Spray modes: Rain, Pulsating Massage, Intense Turbo
- Adjustment with shift on overhead shower
- 75 no-clog spray channels
- Spray face finish: grey
- Flow: 2.5 GPM (9.5 L/Min)