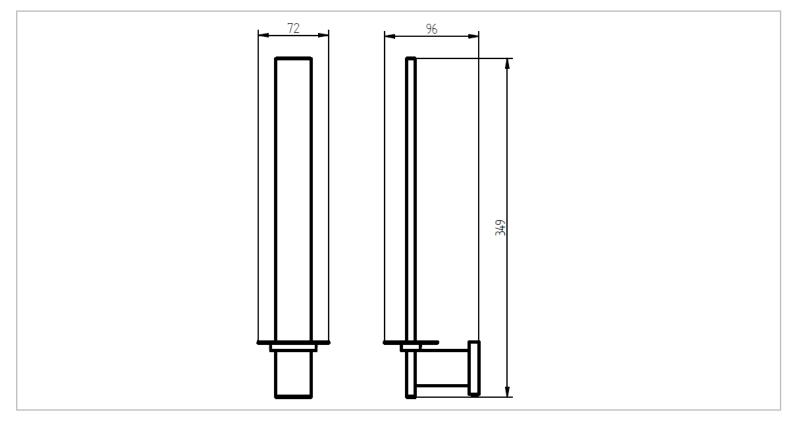

| Brand :<br>Name :                              | HACEKA, Netherlands<br>Edge Spare Roll Holder |
|------------------------------------------------|-----------------------------------------------|
| Item Code :                                    | 403324                                        |
| Designer :<br>Color / Finish :<br>Dimensions : | Chrome<br>96 x 72 x 349 mm                    |