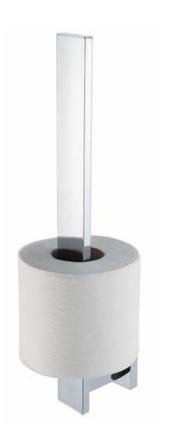

| Brand :<br>Name :                              | HACEKA, Netherlands<br>Edge Spare Roll Holder |
|------------------------------------------------|-----------------------------------------------|
| Item Code :                                    | 403324                                        |
| Designer :<br>Color / Finish :<br>Dimensions : | Chrome<br>96 x 72 x 349 mm                    |

Product info:

• Wall Mounted Spare Toilet Paper Roll Holder

Follow cleaning instructions and avoid using any harmful chemicals. Failure to do so voids the warranty.

All information is for reference only. Installation shall always be based on the specs provided with actual delivered items. For more info, visit **www.kuysen.com**