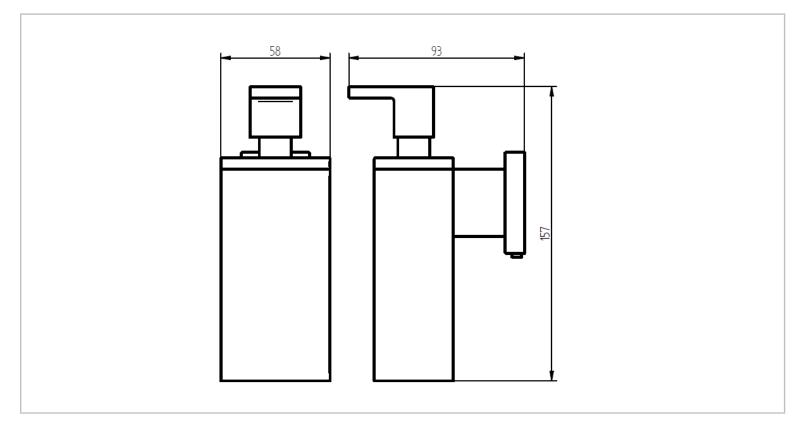

| Brand :<br>Name :                                                          | HACEKA, Netherlands<br>Edge Soap Dispenser |
|----------------------------------------------------------------------------|--------------------------------------------|
| Item Code :<br>Designer :                                                  | 403317                                     |
| Color / Finish :<br>Dimensions :                                           | Chrome<br>93 x 58 x 157 mm                 |
| <ul><li>Product info:</li><li>Soap dispense</li><li>Wall Mounted</li></ul> |                                            |