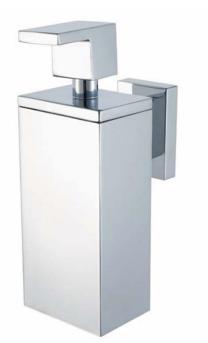

| Brand :<br>Name :                                                          | HACEKA, Netherlands<br>Edge Soap Dispenser |
|----------------------------------------------------------------------------|--------------------------------------------|
| Item Code :<br>Designer :                                                  | 403317                                     |
| Color / Finish :<br>Dimensions :                                           | Chrome<br>93 x 58 x 157 mm                 |
| <ul><li>Product info:</li><li>Soap dispense</li><li>Wall Mounted</li></ul> |                                            |