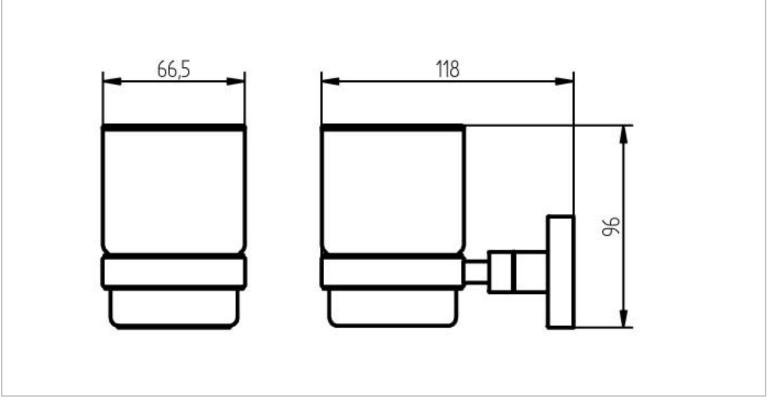

| Brand :          | HACEKA, Netherlands                |
|------------------|------------------------------------|
| Name :           | Mezzo Toothbrush Holder with Glass |
|                  |                                    |
| Item Code :      | 403002                             |
| Designer :       |                                    |
| Color / Finish : | Chrome                             |
| Dimensions :     | 118 x 66.5 x 96mm                  |
|                  |                                    |