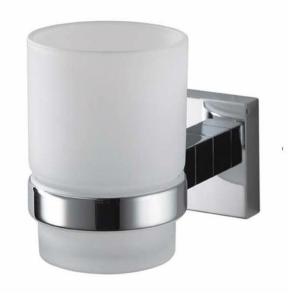

| Brand :          | HACEKA, Netherlands                |
|------------------|------------------------------------|
| Name :           | Mezzo Toothbrush Holder with Glass |
|                  |                                    |
| Item Code :      | 403002                             |
| Designer :       |                                    |
| Color / Finish : | Chrome                             |
| Dimensions :     | 118 x 66.5 x 96mm                  |
|                  |                                    |

Product info:

- Wall Mounted Chrome Holder
- Frosted Glass Toothbrush Tumbler

Follow cleaning instructions and avoid using any harmful chemicals. Failure to do so voids the warranty.

All information is for reference only. Installation shall always be based on the specs provided with actual delivered items. For more info, visit **www.kuysen.com**