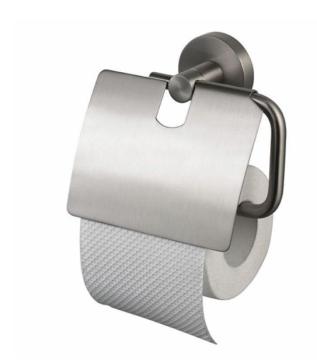

| Brand :<br>Name :                | HACEKA, Netherlands<br>Kosmotec Roll Holder with Lid |
|----------------------------------|------------------------------------------------------|
| Item Code :<br>Designer :        | 402413                                               |
| Color / Finish :<br>Dimensions : | Satin<br>51 x 145 x 125 mm                           |
|                                  |                                                      |

Product info:

- Wall Mounted Toilet Paper Roll Holder
- With Lid

Follow cleaning instructions and avoid using any harmful chemicals. Failure to do so voids the warranty.

All information is for reference only. Installation shall always be based on the specs provided with actual delivered items. For more info, visit **www.kuysen.com**