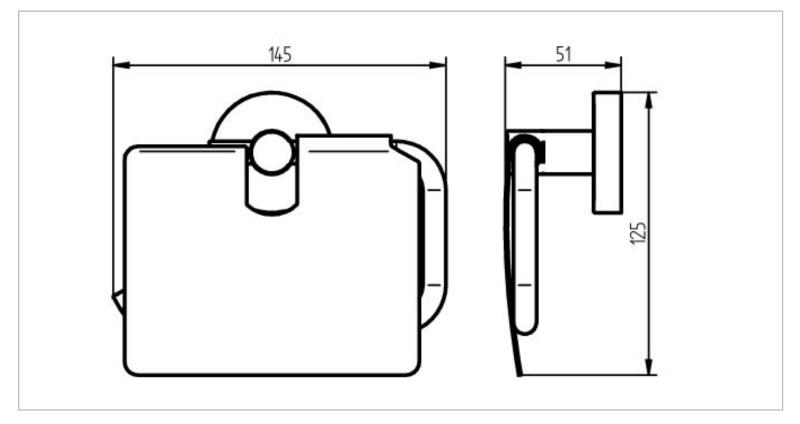

| Brand :<br>Name :                | HACEKA, Netherlands<br>Kosmotec Roll Holder with Lid |
|----------------------------------|------------------------------------------------------|
| Item Code :<br>Designer :        | 402413                                               |
| Color / Finish :<br>Dimensions : | Satin<br>51 x 145 x 125 mm                           |
|                                  |                                                      |