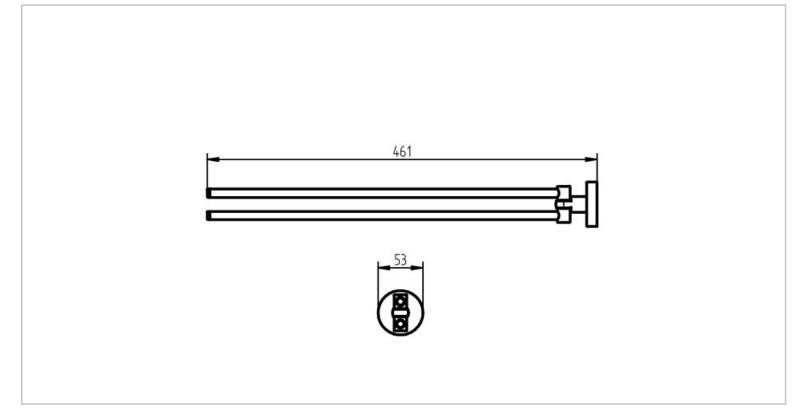

| Brand :<br>Name :                        | HACEKA, Netherlands<br>Kosmos Adjustable Towel Rail |
|------------------------------------------|-----------------------------------------------------|
| Item Code :<br>Designer :                | 402311                                              |
| Color / Finish :<br>Dimensions :         | Chrome<br>461 x 53 mm                               |
| Product info:<br>• Adjustable towel Rail |                                                     |