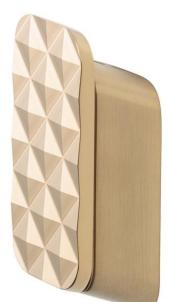

| g | e | e | S | a | • |
|---|---|---|---|---|---|
|   |   |   |   |   |   |

| Brand :            | Geesa, Netherlands                                       |  |  |  |  |
|--------------------|----------------------------------------------------------|--|--|--|--|
| Name :             | Shift Brushed Gold – Hook Medium<br>with Diamond Pattern |  |  |  |  |
| Item Code :        | 9967-07-91                                               |  |  |  |  |
| Designer :         | Geesa                                                    |  |  |  |  |
| Color / Finish :   | Brushed Gold                                             |  |  |  |  |
| Dimensions :       | Overall (L x W x H in mm)                                |  |  |  |  |
|                    | 30 x 23 x 71 mm                                          |  |  |  |  |
| Product info:      | •                                                        |  |  |  |  |
| Finishing: Coating |                                                          |  |  |  |  |