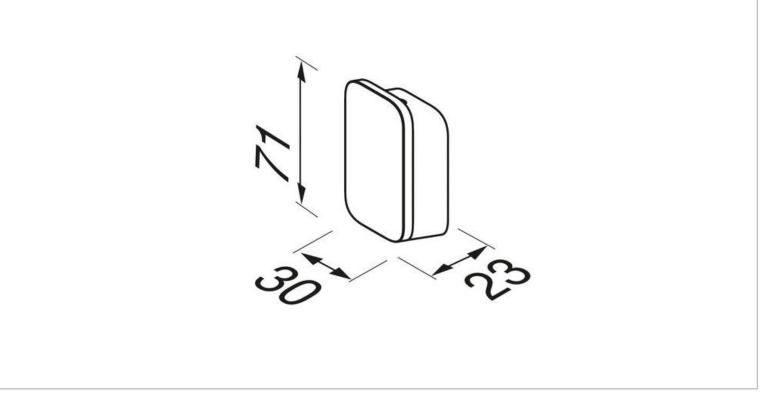

| g | e | e | S | a | • |
|---|---|---|---|---|---|
|   |   |   |   |   |   |

| Brand :            | Geesa, Netherlands                                       |  |  |  |  |
|--------------------|----------------------------------------------------------|--|--|--|--|
| Name :             | Shift Brushed Gold – Hook Medium<br>with Diamond Pattern |  |  |  |  |
| Item Code :        | 9967-07-91                                               |  |  |  |  |
| Designer :         | Geesa                                                    |  |  |  |  |
| Color / Finish :   | Brushed Gold                                             |  |  |  |  |
| Dimensions :       | Overall (L x W x H in mm)                                |  |  |  |  |
|                    | 30 x 23 x 71 mm                                          |  |  |  |  |
| Product info:      | •                                                        |  |  |  |  |
| Finishing: Coating |                                                          |  |  |  |  |