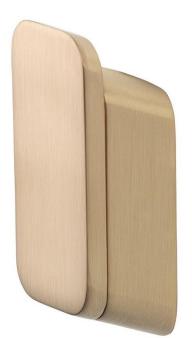

Brand: Geesa, Netherlands

Name: Shift Brushed Gold Single hook

Item Code: 9967-07

Designer: Geesa

Color / Finish: Brushed Gold

Dimensions: Overall (L x W x H in mm)

30 x 23 x 71 mm