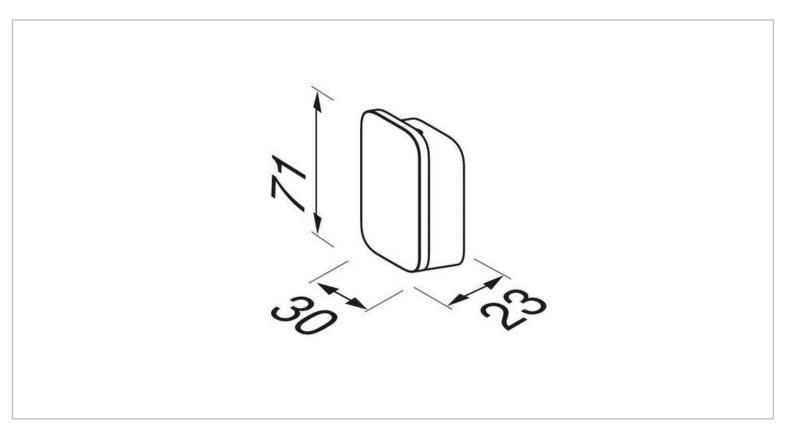

Brand: Geesa, Netherlands

Name: Shift Brushed Gold Single hook

Item Code: 9967-07

Designer: Geesa

Color / Finish: Brushed Gold

Dimensions: Overall (L x W x H in mm)

30 x 23 x 71 mm