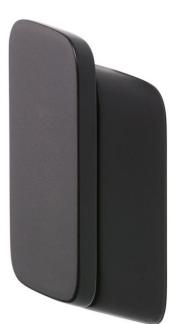

## geesa.

| Brand :<br>Name :                                                                                              | Geesa, Netherlands<br>Shift Matt Black Single hook                    |
|----------------------------------------------------------------------------------------------------------------|-----------------------------------------------------------------------|
| Item Code :                                                                                                    | 9967-06                                                               |
| Designer :<br>Color / Finish :<br>Dimensions :                                                                 | Geesa<br>Brushed Gold<br>Overall (L x W x H in mm)<br>30 x 23 x 71 mm |
| <ul> <li>Product info:</li> <li>Finishing: Powder Coating</li> <li>Material: Brass; Stainless Steel</li> </ul> |                                                                       |