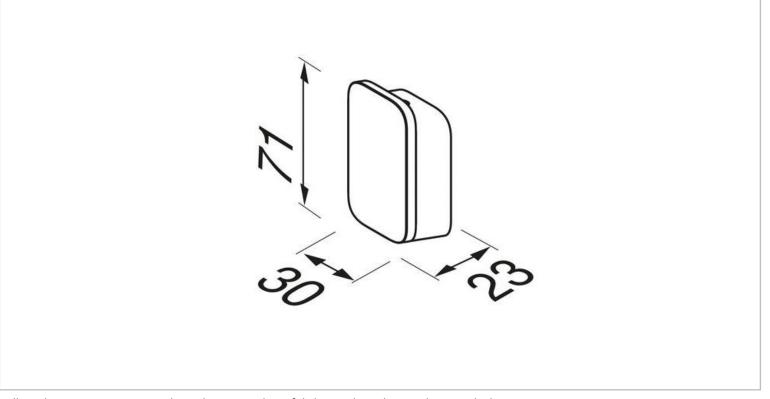

## geesa.

| Brand :<br>Name :                                                                                              | Geesa, Netherlands<br>Shift Matt Black Single hook                    |
|----------------------------------------------------------------------------------------------------------------|-----------------------------------------------------------------------|
| Item Code :                                                                                                    | 9967-06                                                               |
| Designer :<br>Color / Finish :<br>Dimensions :                                                                 | Geesa<br>Brushed Gold<br>Overall (L x W x H in mm)<br>30 x 23 x 71 mm |
| <ul> <li>Product info:</li> <li>Finishing: Powder Coating</li> <li>Material: Brass; Stainless Steel</li> </ul> |                                                                       |