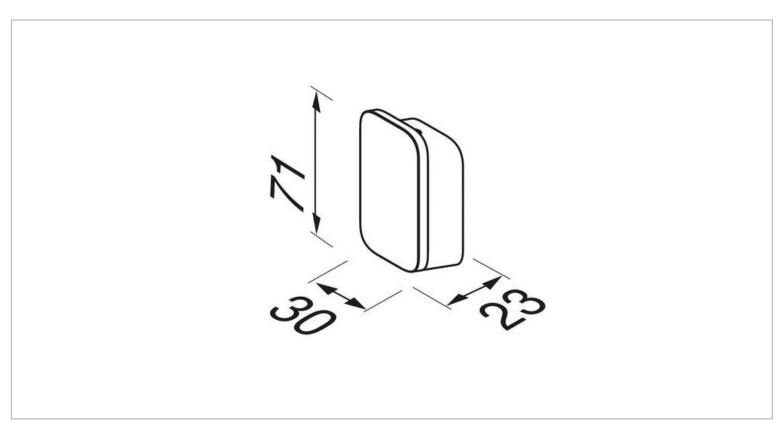

Brand: Geesa, Netherlands

Name : Single hook with triangle pattern

Item Code: 9967-02-92

Designer: Geesa
Color / Finish: Chrome

Dimensions: Overall (L x W x H in mm)

30 x 23 x 71 mm