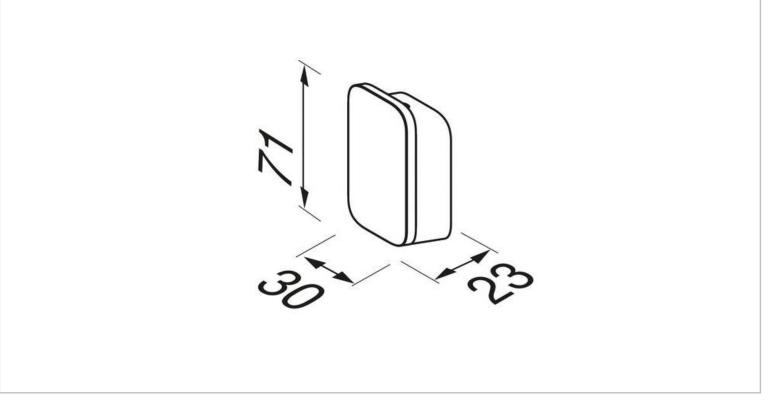

## geesa.

| Brand :           | Geesa, Netherlands        |
|-------------------|---------------------------|
| Name :            | Shift Chrome Single hook  |
| Item Code :       | 9967-02                   |
| Designer :        | Geesa                     |
| Color / Finish :  | Chrome                    |
| Dimensions :      | Overall (L x W x H in mm) |
|                   | 30 x 23 x 71 mm           |
| Product info:     |                           |
| Finishing: Chrome |                           |