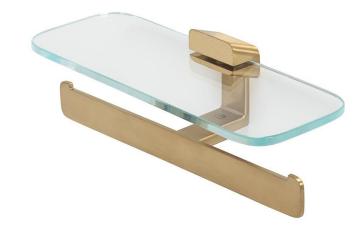

Brand : Geesa, Netherlands

Name : Modern Art Shelf 60 cm

Item Code: 9948-07

Designer: Geesa

Color / Finish: Brushed Gold

Dimensions: Overall (L x W x H in mm)

300 x 118 x 35 mm

· Finishing: Coating

• Material: Brass; Glass; Stainless steel

Mounting type: ScrewsMounting set included: Yes

• Center to center distance (mm): 24

Weight limit (kg): 3

Follow cleaning instructions and avoid using any harmful chemicals. Failure to do so voids the warranty.