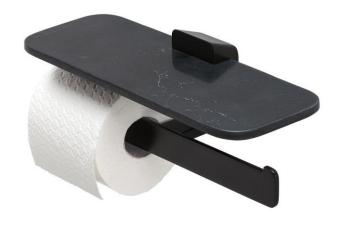

Brand : Geesa, Netherlands

Name: Shift Black– Toilet roll holder double

with shelf in matt black marble effect

shelf

Item Code: 9948-06 M6

Designer: Geesa

Color / Finish: Brushed Gold

Dimensions: Overall (L x W x H in mm)

300 x 118 x 35 mm

Finishing: Powder Coating

• Material: Brass; Glass; Stainless Steel

Mounting type: Screws

Mounting set included: Yes

• Center to center distance (mm): 24

• Weight limit (kg): 3

Follow cleaning instructions and avoid using any harmful chemicals. Failure to do so voids the warranty.