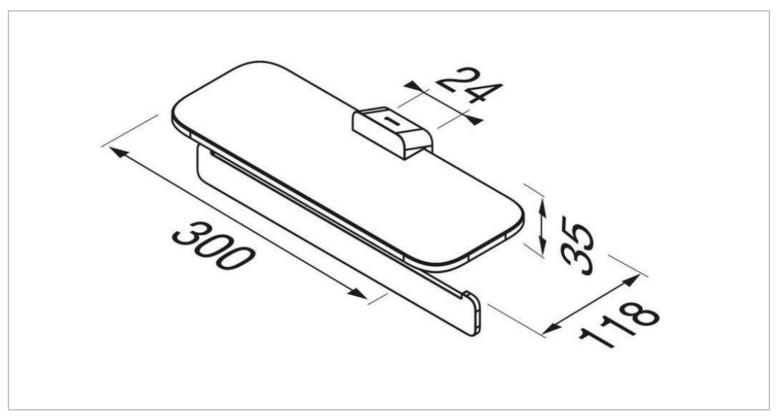

Brand : Geesa, Netherlands

Name: Shift Black– Toilet roll holder double

with shelf in matt black marble effect

shelf

Item Code: 9948-06 M6

Designer: Geesa

Color / Finish: Brushed Gold

Dimensions: Overall (L x W x H in mm)

300 x 118 x 35 mm

Finishing: Powder Coating

• Material: Brass; Glass; Stainless Steel

Mounting type: Screws

Mounting set included: Yes

• Center to center distance (mm): 24

• Weight limit (kg): 3

Follow cleaning instructions and avoid using any harmful chemicals. Failure to do so voids the warranty.