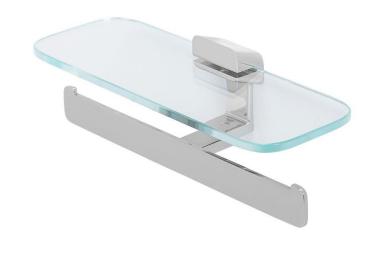

Brand : Geesa, Netherlands

Name : Shift Chrome – Toilet roll holder

double with shelf in transparent glass

Item Code : 9948-02
Designer : Geesa
Color / Finish : Chrome

Dimensions: Overall (L x W x H in mm)

300 x 118 x 35 mm

· Finishing: Chrome

• Material: Brass; Glass; Stainless Steel

Mounting type: Screws

Mounting set included: Yes

• Center to center distance (mm): 24

• Weight limit (kg): 3

Follow cleaning instructions and avoid using any harmful chemicals. Failure to do so voids the warranty.