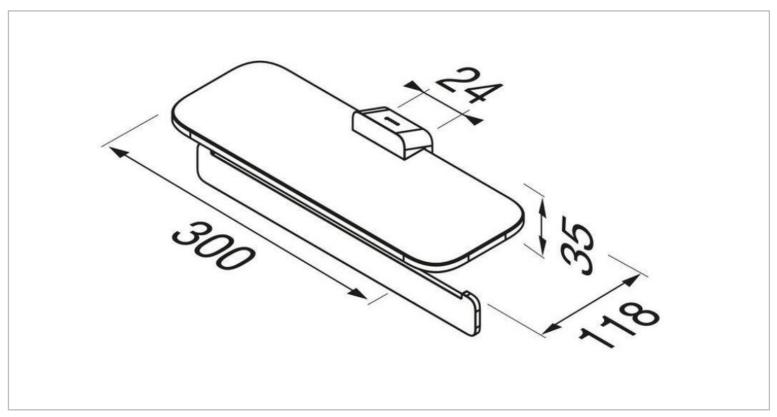

Brand : Geesa, Netherlands

Name : Shift Chrome – Toilet roll holder

double with shelf in transparent glass

Item Code : 9948-02
Designer : Geesa
Color / Finish : Chrome

Dimensions: Overall (L x W x H in mm)

300 x 118 x 35 mm

· Finishing: Chrome

• Material: Brass; Glass; Stainless Steel

Mounting type: Screws

Mounting set included: Yes

• Center to center distance (mm): 24

• Weight limit (kg): 3

Follow cleaning instructions and avoid using any harmful chemicals. Failure to do so voids the warranty.