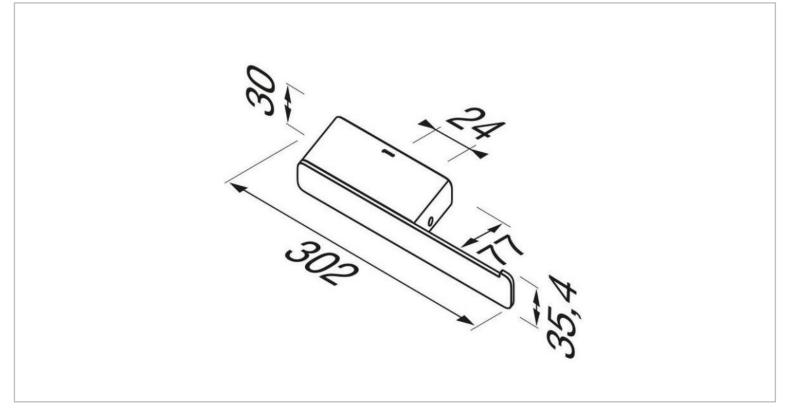

## geesa.

| Brand :<br>Name :                | Geesa, Netherlands<br>Shift Brushed Gold – Toilet roll holder<br>without cover with shelf |
|----------------------------------|-------------------------------------------------------------------------------------------|
| Item Code :<br>Designer :        | 9924-07<br>Geesa                                                                          |
| Color / Finish :<br>Dimensions : | Brushed Gold<br>Overall (L x W x H in mm)<br>302 x 77 x 35 mm                             |

## Product info:

- Finishing: Coating
- Material: Brass; Stainless Steel
- Mounting type: Screws
- Mounting set included: Yes
- Center to center distance (mm): 24
- Weight limit (kg): 3
- Perfect for putting your mobile-phone or keys