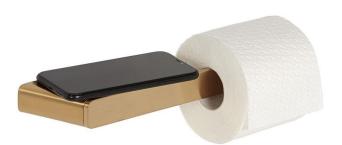

## geesa.

| Brand :<br>Name :                | Geesa, Netherlands<br>Shift Brushed Gold – Toilet roll holder<br>without cover with shelf |
|----------------------------------|-------------------------------------------------------------------------------------------|
| Item Code :<br>Designer :        | 9924-07<br>Geesa                                                                          |
| Color / Finish :<br>Dimensions : | Brushed Gold<br>Overall (L x W x H in mm)<br>302 x 77 x 35 mm                             |

## Product info:

- Finishing: Coating
- Material: Brass; Stainless Steel
- Mounting type: Screws
- Mounting set included: Yes
- Center to center distance (mm): 24
- Weight limit (kg): 3
- Perfect for putting your mobile-phone or keys