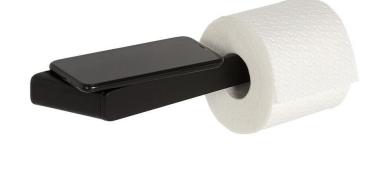

Brand: Geesa, Netherlands

Name: Shift Black – Toilet roll holder without

cover with shelf

Item Code: 9924-06
Designer: Geesa
Color / Finish: Black

Dimensions: Overall (L x W x H in mm)

302 x 77 x 35 mm

· Finishing: Coating

• Material: Brass; Stainless Steel

Mounting type: Screws

Mounting set included: Yes

• Center to center distance (mm): 24

• Weight limit (kg): 3

• Perfect for putting your mobile-phone or keys

Follow cleaning instructions and avoid using any harmful chemicals. Failure to do so voids the warranty.