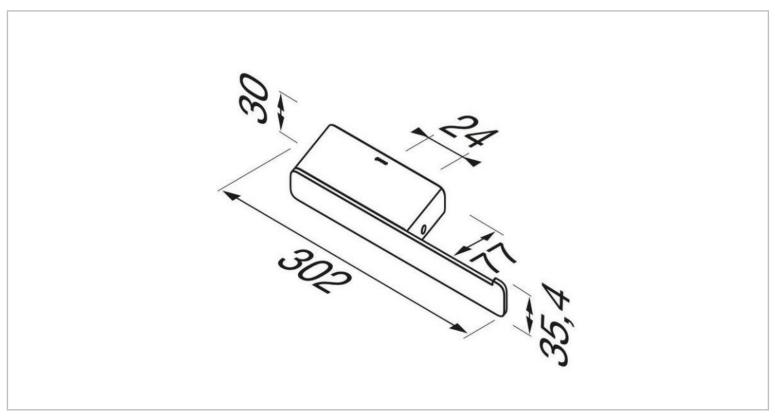

Brand: Geesa, Netherlands

Name: Shift Black – Toilet roll holder without

cover with shelf

Item Code: 9924-06
Designer: Geesa
Color / Finish: Black

Dimensions: Overall (L x W x H in mm)

302 x 77 x 35 mm

· Finishing: Coating

• Material: Brass; Stainless Steel

Mounting type: Screws

Mounting set included: Yes

• Center to center distance (mm): 24

• Weight limit (kg): 3

• Perfect for putting your mobile-phone or keys

Follow cleaning instructions and avoid using any harmful chemicals. Failure to do so voids the warranty.