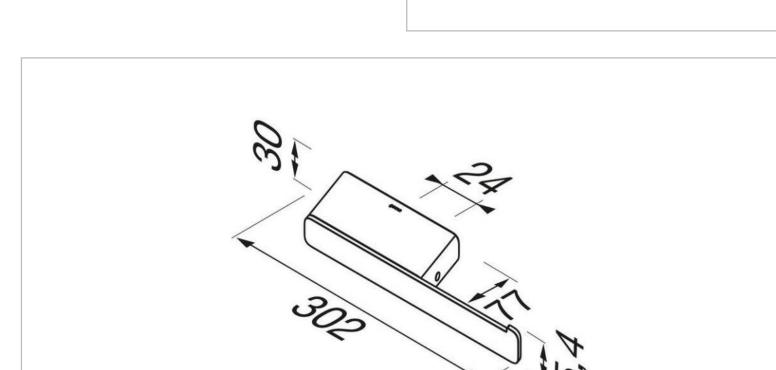

Brand : Geesa, Netherlands

Name: Shift Chrome – Toilet roll holder

without cover with shelf

Item Code : 9924-02
Designer : Geesa
Color / Finish : Chrome

Dimensions: Overall (L x W x H in mm)

302 x 77 x 35 mm

• Finishing: Chrome

• Material: Brass; Stainless Steel

Mounting type: Screws

Mounting set included: Yes

• Center to center distance (mm): 24

• Weight limit (kg): 3

· Perfect for putting your mobile-phone or keys