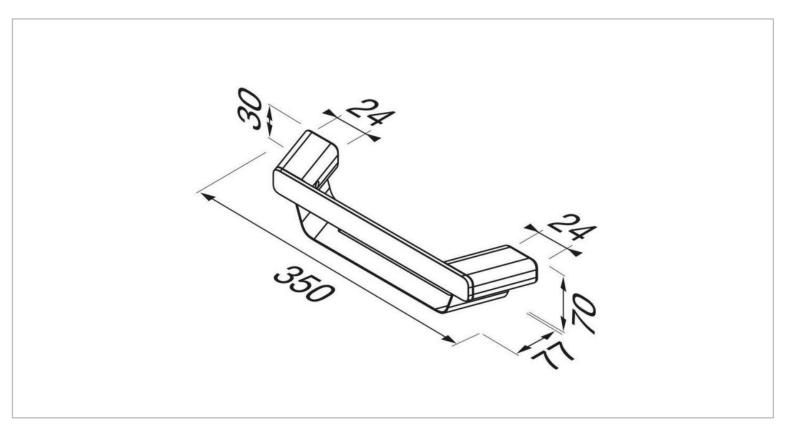

Brand: Geesa, Netherlands

Name: Shift Brushed Gold – Shower basket

35 cm

Item Code : 9914-07 Designer : Geesa

Color / Finish: Brushed Gold

Dimensions: Overall (L x W x H in mm)

350 x 77 x 70 mm

• Material: Brass; Stainless Steel

Mounting type: Screws

Mounting set included: Yes

• Center to center distance (mm): 24

Weight limit (kg): 10

Easy to keep clean as water does not collect in the basket

• Adequate space for storing shower essentials