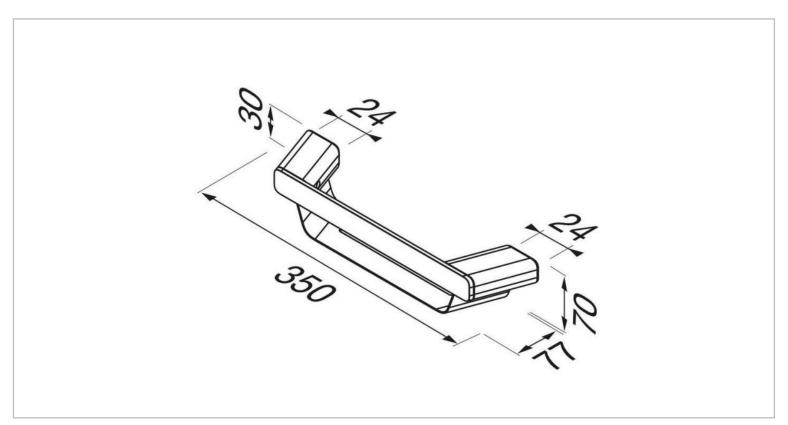

Brand : Geesa, Netherlands

Name: Shift Black – Shower basket 35 cm

Item Code: 9914-06

Designer: Geesa Color / Finish: Black

Dimensions: Overall (L x W x H in mm)

350 x 77 x 70 mm

• Finishing: Powder Coating

• Material: Brass; Stainless Steel

Mounting type: Screws

Mounting set included: Yes

Center to center distance (mm): 24

Weight limit (kg): 10

• Easy to keep clean as water does not collect in the basket

• Adequate space for storing shower essentials