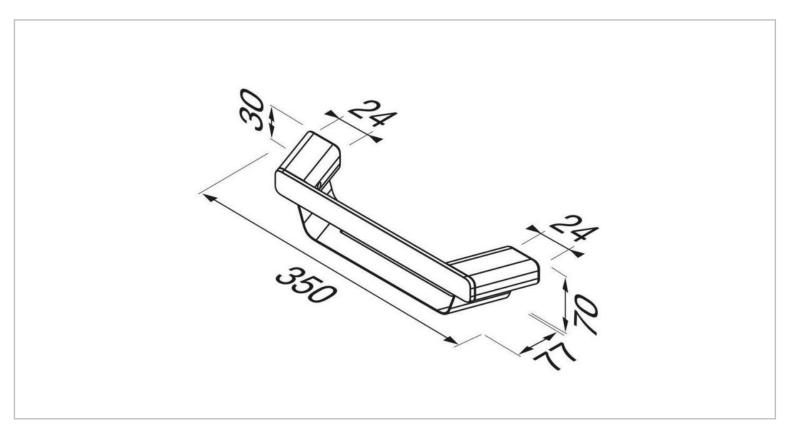

Brand : Geesa, Netherlands

Name: Shift Chrome – Shower basket 35 cm

Item Code: 9914-02

Designer: Geesa
Color / Finish: Chrome

Dimensions: Overall (L x W x H in mm)

350 x 77 x 70 mm

• Finishing: Chrome

• Material: Brass; Stainless Steel

Mounting type: Screws

Mounting set included: Yes

Center to center distance (mm): 24

Weight limit (kg): 10

• Easy to keep clean as water does not collect in the basket

• Adequate space for storing shower essentials