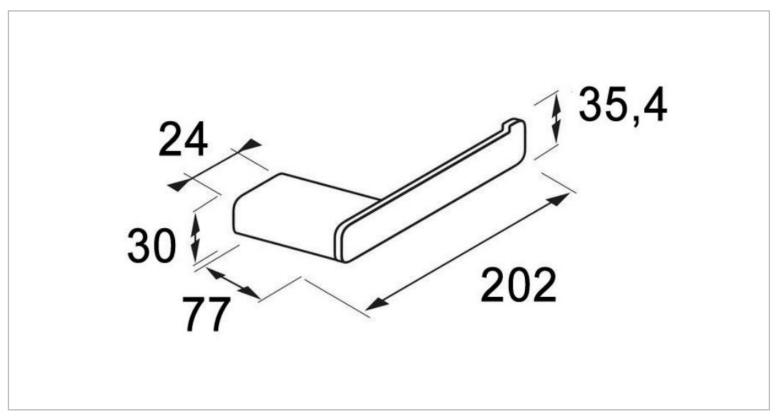

Geesa

Color / Finish:

**Brushed Gold** 

Dimensions:

Overall (L x W x H in mm)

202 x 77 x 30 mm

## Product info:

Finishing: Coating

• Material: Brass; Stainless Steel

Mounting type: Screws

Mounting set included: Yes

Center to center distance (mm): 24

Follow cleaning instructions and avoid using any harmful chemicals. Failure to do so voids the warranty.