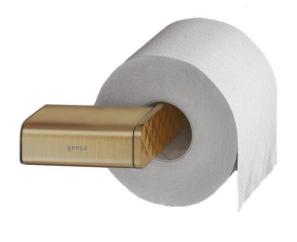

Brand:

Geesa, Netherlands

Name:

Shift Brushed Gold – Toilet roll holder

without cover with Diamond Pattern

Item Code:

9909-07R 91

Designer:

Geesa

Color / Finish:

**Brushed Gold** 

Dimensions:

Overall (L x W x H in mm)

202 x 77 x 30 mm