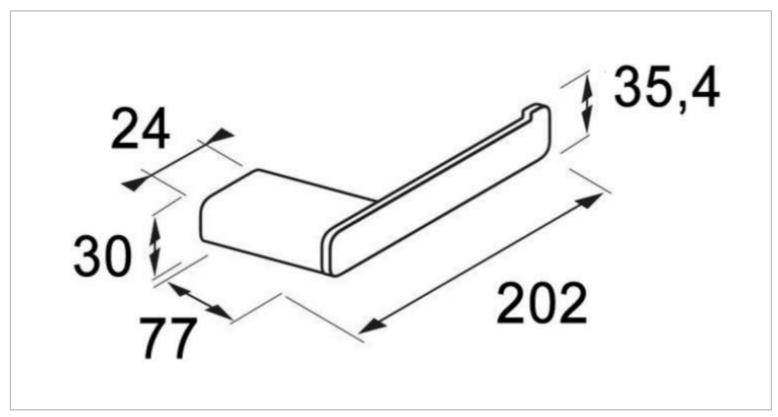

Color / Finish:

**Brushed Gold** 

Dimensions:

Overall (L x W x H in mm)

77 x 202 x 30 mm

## Product info:

· Finishing: Coating

• Material: Brass; Stainless steel

Mounting type: Screws

Mounting set included: Yes

• Center to distance (mm): 24

Follow cleaning instructions and avoid using any harmful chemicals. Failure to do so voids the warranty.