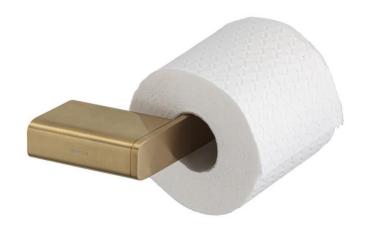

Brand :

Geesa, Netherlands

Name:

Shift Brushed Gold Roll holder

Item Code:

9909-07R

Designer:

Geesa

Color / Finish:

**Brushed Gold** 

Dimensions:

Overall (L x W x H in mm)

77 x 202 x 30 mm