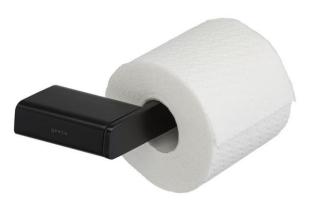

## geesa.

| Brand :          | Geesa, Netherlands                       |
|------------------|------------------------------------------|
| Name :           | Shift Black – Toilet roll holder without |
|                  | cover                                    |
| Item Code :      | 9909-06R                                 |
|                  |                                          |
| Designer :       | Geesa                                    |
| Color / Finish : | Black                                    |
| Dimensions :     | Overall (L x W x H in mm)                |
|                  | 202 x 77 x 30 mm                         |
|                  |                                          |