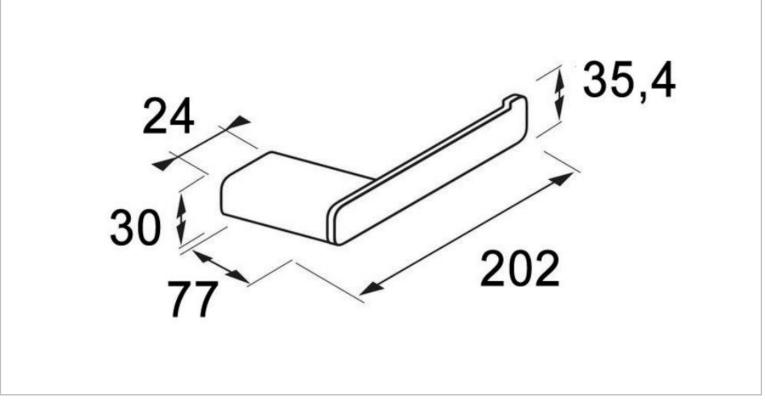

## geesa.

| Brand :          | Geesa, Netherlands                       |
|------------------|------------------------------------------|
| Name :           | Shift Black – Toilet roll holder without |
|                  | cover                                    |
| Item Code :      | 9909-06R                                 |
|                  |                                          |
| Designer :       | Geesa                                    |
| Color / Finish : | Black                                    |
| Dimensions :     | Overall (L x W x H in mm)                |
|                  | 202 x 77 x 30 mm                         |
|                  |                                          |

Product info:

- Finishing: Powder Coating
- Material: Brass; Stainless Steel
- Mounting type: Screws
- Mounting set included: Yes
- Center to center distance (mm): 24

Follow cleaning instructions and avoid using any harmful chemicals. Failure to do so voids the warranty.