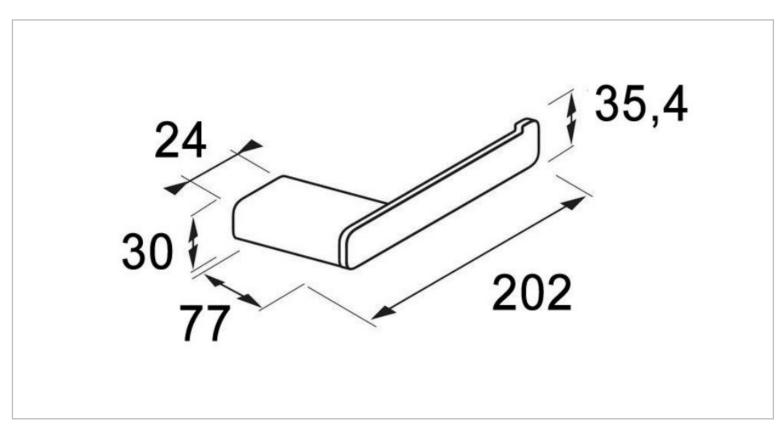

Brand : Geesa, Netherlands

Name : Shift Chrome – Toilet roll holder

without cover

Item Code: 9909-02R

Designer: Geesa
Color / Finish: Chrome

Dimensions: Overall (L x W x H in mm)

202 x 77 x 30 mm

• Finishing: Chrome

• Material: Brass; Stainless Steel

Mounting type: Screws

Mounting set included: Yes

• Center to center distance (mm): 24

Follow cleaning instructions and avoid using any harmful chemicals. Failure to do so voids the warranty.