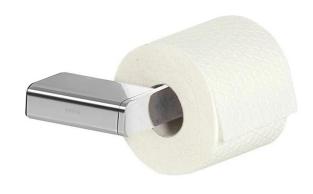

Brand : Geesa, Netherlands

Name : Shift Chrome – Toilet roll holder

without cover

Item Code: 9909-02R

Designer: Geesa
Color / Finish: Chrome

Dimensions: Overall (L x W x H in mm)

202 x 77 x 30 mm

• Finishing: Chrome