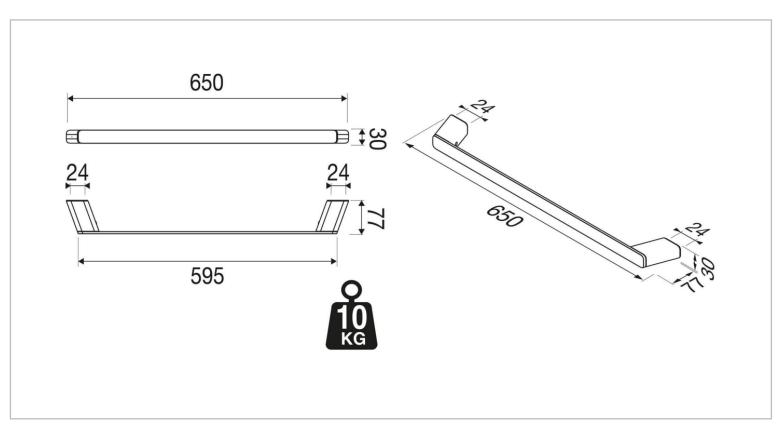

Brand : Geesa, Netherlands

Name: Shift Black – Shift Towel rail 60 cm

Item Code: 9907-0660

Designer: Geesa

Color / Finish: Matt Black

Dimensions: Overall (L x W x H in mm)

650 x 77 x 30 mm

• Finishing: Chrome

• Material: Brass; Stainless Steel

• Mounting type: Screws

Mounting set included: Yes

• Center to center distance (mm): 24

Weight limit (kg): 10

Perfect for hanging up large towels

Follow cleaning instructions and avoid using any harmful chemicals. Failure to do so voids the warranty.