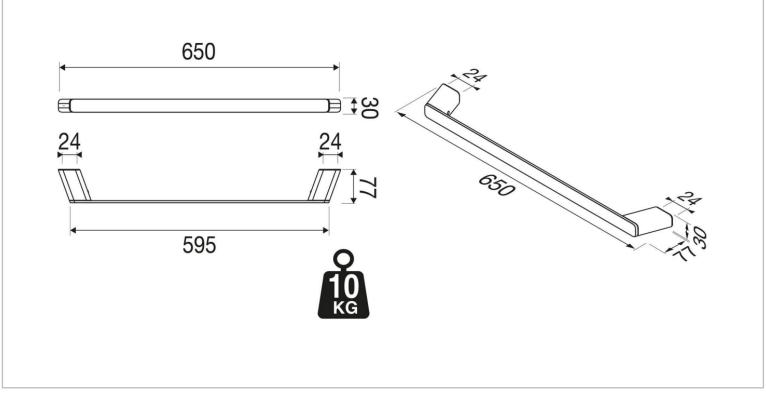

## geesa.

| Brand :                                                                                                                               | Geesa, Netherlands                    |
|---------------------------------------------------------------------------------------------------------------------------------------|---------------------------------------|
| Name :                                                                                                                                | Shift Chrome – Shift Towel rail 60 cm |
| Item Code :                                                                                                                           | 9907-0260                             |
| Designer :                                                                                                                            | Geesa                                 |
| Color / Finish :                                                                                                                      | Chrome                                |
| Dimensions :                                                                                                                          | Overall (L x W x H in mm)             |
|                                                                                                                                       | 650 x 77 x 30 mm                      |
| <ul> <li>Product info:</li> <li>Finishing: Chrome</li> <li>Material: Brass; Stainless Steel</li> <li>Mounting type: Screws</li> </ul> |                                       |
| Mounting set included: Yes                                                                                                            |                                       |
| Center to center distance (mm): 24                                                                                                    |                                       |
| Weight limit (kg): 10                                                                                                                 |                                       |
| Perfect for hanging up large towels                                                                                                   |                                       |