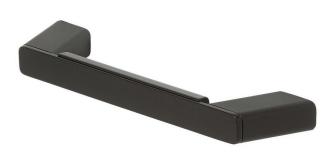

## geesa.

| Brand :                                        | Geesa, Netherlands                                              |
|------------------------------------------------|-----------------------------------------------------------------|
| Name :                                         | Shift Black – Grab rail 30 cm                                   |
| Item Code :                                    | 9906-06                                                         |
| Designer :<br>Color / Finish :<br>Dimensions : | Geesa<br>Black<br>Overall (L x W x H in mm)<br>350 x 77 x 30 mm |
|                                                |                                                                 |

## Product info:

- Finishing: Powder Coating
- Material: ABS; Brass; Stainless Steel
- Mounting type: Screws
- Mounting set included: Yes
- Center to center distance (mm): 24
- Weight limit (kg): 150
- Firm grip thanks to soft material and ergonomic shape