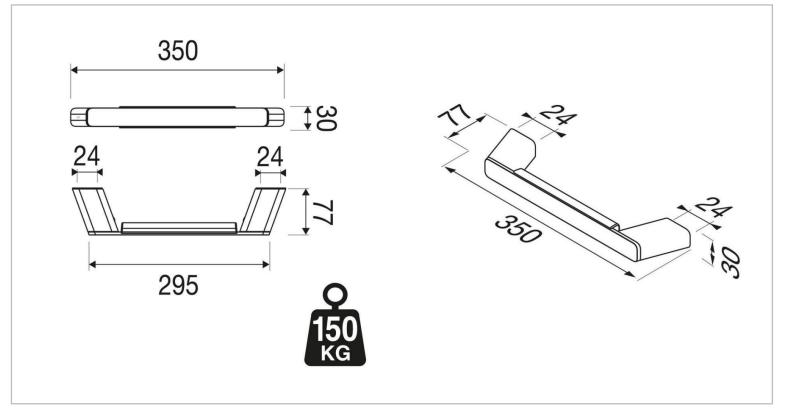

## geesa.

| Brand :                                        | Geesa, Netherlands                                              |
|------------------------------------------------|-----------------------------------------------------------------|
| Name :                                         | Shift Black – Grab rail 30 cm                                   |
| Item Code :                                    | 9906-06                                                         |
| Designer :<br>Color / Finish :<br>Dimensions : | Geesa<br>Black<br>Overall (L x W x H in mm)<br>350 x 77 x 30 mm |
|                                                |                                                                 |

## Product info:

- Finishing: Powder Coating
- Material: ABS; Brass; Stainless Steel
- Mounting type: Screws
- Mounting set included: Yes
- Center to center distance (mm): 24
- Weight limit (kg): 150
- Firm grip thanks to soft material and ergonomic shape