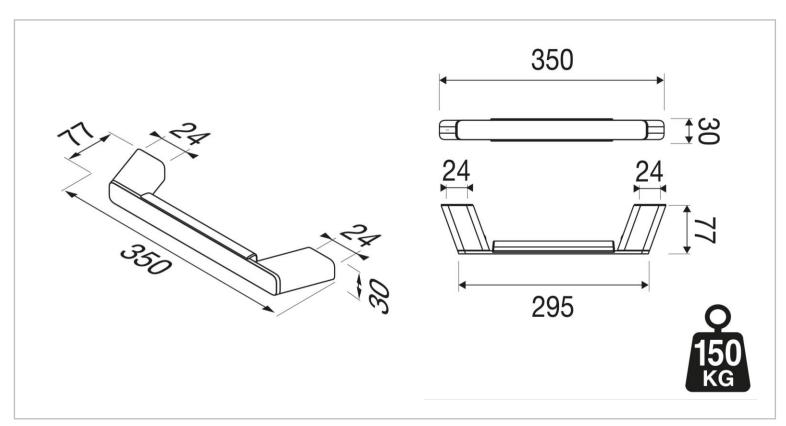

Brand : Geesa, Netherlands

Name: Shift Chrome – Grab rail 30 cm

Item Code: 9906-02

Designer: Geesa
Color / Finish: Chrome

Dimensions: Overall (L x W x H in mm)

350 x 77 x 146 mm

· Finishing: Chrome

• Material: ABS; Brass; Stainless steel

Mounting type: Screws

Mounting set included: Yes

• Center to distance (mm): 24

Weight limit (kg): 10

• Firm grip thanks to soft material and ergonomic shape

Follow cleaning instructions and avoid using any harmful chemicals. Failure to do so voids the warranty.