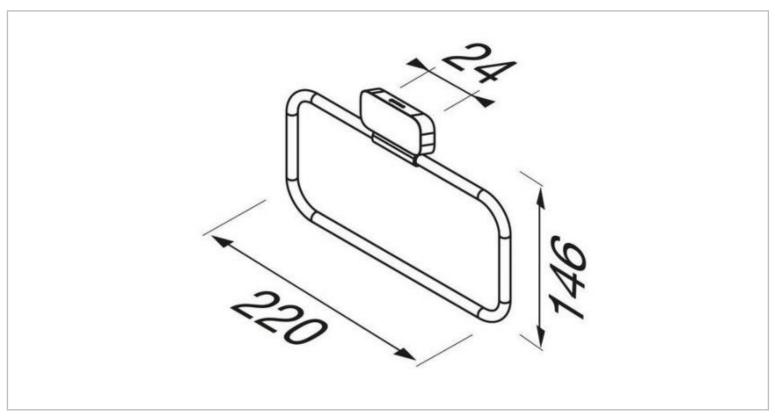

Brand : Geesa, Netherlands

Name: Shift Brushed Gold – Towel ring

Item Code: 9904-07

Designer: Geesa

Color / Finish: Brushed Gold

Dimensions: Overall (L x H in mm)

220 x 146 mm

## Product info:

· Finishing: Coating

• Material: Brass; Stainless Steel

• Mounting type: Screws

Mounting set included: Yes

• Center to center distance (mm): 24

• Weight limit (kg): 10

Follow cleaning instructions and avoid using any harmful chemicals. Failure to do so voids the warranty.